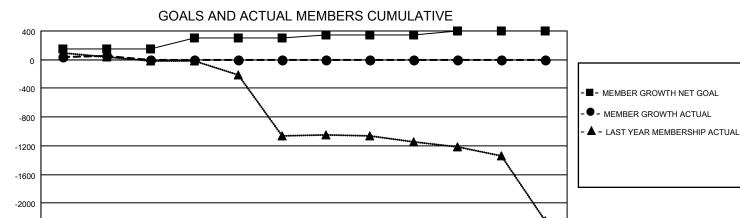

## LOCATION INDIA District 3232B1 Results as of: 8/31/2020

| Clubs                 |               |           |               | Members               |                       |                         |                                                    |  |
|-----------------------|---------------|-----------|---------------|-----------------------|-----------------------|-------------------------|----------------------------------------------------|--|
| RESULTS FOR 2020-2021 |               |           |               | RESULTS FOR 2020-2021 |                       |                         |                                                    |  |
| QUARTER               | NEW CLUB GOAL | NEW CLUBS | DROPPED CLUBS | QUARTER MEMB          | ER GROWTH NET<br>GOAL | MEMBER GROWTH<br>ACTUAL | DROPPED<br>MEMBERS ACTUAL<br>(including transfers) |  |
| JULY/AUG/SEPT         | 2             | 1         | 2             | JULY/AUG/SEPT         | 150                   | 87                      | 31                                                 |  |
| OCT/NOV/DEC           | 2             | 0         | 0             | OCT/NOV/DEC           | 150                   | 0                       | 0                                                  |  |
| JAN/FEB/MAR           | 1             | 0         | 0             | JAN/FEB/MAR           | 50                    | 0                       | 0                                                  |  |
| APR/MAY/JUNE          | 1             | 0         | 0             | APR/MAY/JUNE          | 50                    | 0                       | 0                                                  |  |

## GOALS AND ACTUAL NEW CLUBS CUMULATIVE

|                  |    | 1                              | 1                               |                |       |
|------------------|----|--------------------------------|---------------------------------|----------------|-------|
| DROPPED CLUBS: 2 |    | 15 CLUBS OF 75 ADDED 1 OR MORE | GENDER DISTRIBUTION             |                |       |
|                  |    | NEW MEMBERS                    | MALE                            | 2,106 (71.63%) |       |
|                  |    |                                | FEMALE                          | 834 (28.37%)   |       |
| DROPPED MEMBERS  |    |                                |                                 | ,              |       |
| DECEASED         | 1  | CLICK HERE FOR CUMULATIVE      | TOTAL FAMILY UNIT MEMBERS       |                | 2,251 |
| CLUB CANCELLED   | 0  | MEMBERSHIP DATA                | FAMILY MEMBERS PAYING HALF DUES |                | 4.074 |
| OTHER            | 30 |                                |                                 |                | 1,671 |
| TOTAL            | 31 |                                | 5525                            |                |       |