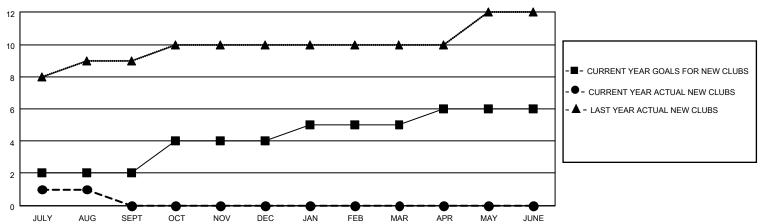

## LOCATION INDIA District 3232B1 Results as of: 8/31/2020

| Clubs                 |               |           |               | Members               |                       |                         |                                                    |  |
|-----------------------|---------------|-----------|---------------|-----------------------|-----------------------|-------------------------|----------------------------------------------------|--|
| RESULTS FOR 2020-2021 |               |           |               | RESULTS FOR 2020-2021 |                       |                         |                                                    |  |
| QUARTER               | NEW CLUB GOAL | NEW CLUBS | DROPPED CLUBS | QUARTER MEMB          | ER GROWTH NET<br>GOAL | MEMBER GROWTH<br>ACTUAL | DROPPED<br>MEMBERS ACTUAL<br>(including transfers) |  |
| JULY/AUG/SEPT         | 2             | 1         | 2             | JULY/AUG/SEPT         | 150                   | 87                      | 31                                                 |  |
| OCT/NOV/DEC           | 2             | 0         | 0             | OCT/NOV/DEC           | 150                   | 0                       | 0                                                  |  |
| JAN/FEB/MAR           | 1             | 0         | 0             | JAN/FEB/MAR           | 50                    | 0                       | 0                                                  |  |
| APR/MAY/JUNE          | 1             | 0         | 0             | APR/MAY/JUNE          | 50                    | 0                       | 0                                                  |  |

## GOALS AND ACTUAL NEW CLUBS CUMULATIVE

|                  |    | 1                              | 1                               |                |       |
|------------------|----|--------------------------------|---------------------------------|----------------|-------|
| DROPPED CLUBS: 2 |    | 15 CLUBS OF 75 ADDED 1 OR MORE | GENDER DISTRIBUTION             |                |       |
|                  |    | NEW MEMBERS                    | MALE                            | 2,106 (71.63%) |       |
|                  |    |                                | FEMALE                          | 834 (28.37%)   |       |
| DROPPED MEMBERS  |    |                                |                                 | ,              |       |
| DECEASED         | 1  | CLICK HERE FOR CUMULATIVE      | TOTAL FAMILY UNIT MEMBERS       |                | 2,251 |
| CLUB CANCELLED   | 0  | MEMBERSHIP DATA                | FAMILY MEMBERS PAYING HALF DUES |                | 4.074 |
| OTHER            | 30 |                                |                                 |                | 1,671 |
| TOTAL            | 31 |                                | 5525                            |                |       |